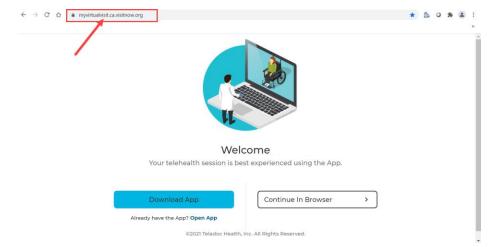

**Step 1:** Enter your login URL into a supported browser, such as Chrome, Firefox or Edge. The two URLs below represent the BC Virtual Visit test and production environments. In this example, enter the production URL into your browser as shown in the image below, and you will be redirected to a page for downloading the desktop app: