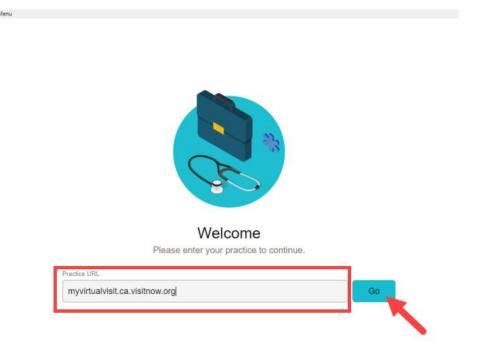

**Step 3:** Once the installation process has completed, the following window will pop up. Type in your production login URL, then click **Go** to be redirected to the login page.