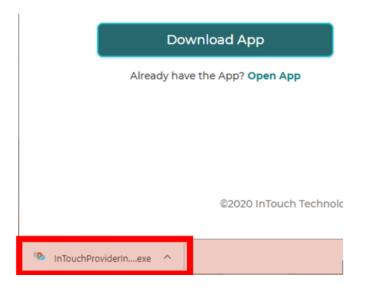

## www.islandhealth.ca/bcvirtualvisit

**Technical Support:** BC Service Desk and Clinical Service Desk x18777 or 250-370-8777 (Local Victoria) or 877-563-3152 (Toll Free)

Last updated: May 9, 2023

**Step 2:** Click on **Download App.** You will see an installer on the bottom of your browser, as marked in red below. Double click it to begin the installation process on your computer.