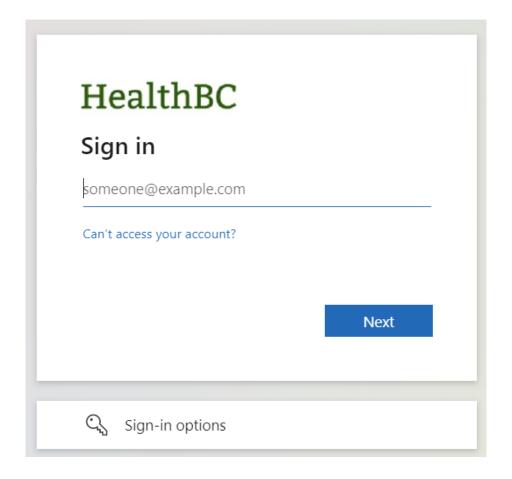

## www.islandhealth.ca/bcvirtualvisit

**Technical Support:** BC Service Desk and Clinical Service Desk x18777 or 250-370-8777 (Local Victoria) or 877-563-3152 (Toll Free)

**Step 4:** You should now see the following screen to login to BC Virtual Visit with your Island Health email and password. If you require additional information regarding functionalities within BC Virtual Visit, please see our webpage on Information for Healthcare Providers.