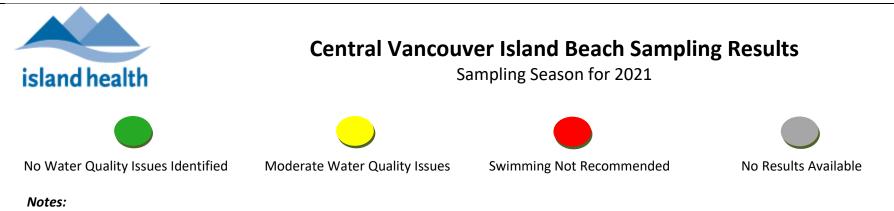

## Interpretation:

- **GREEN**: Beaches are generally considered microbiologically safe for swimming when single sample results, and/or the average (geometric mean) for the most recent five samples, are less than 200 (fresh water) or 35 (salt water)
- YELLOW: An individual result has exceeded 200 (fresh water) or 35 (salt water), so a higher risk of illness may be present and more sampling needs to be conducted to further inform the situation.
- **RED**: Results from a single sample has exceeded 400 (fresh water) or 70 (salt water), or the average (geometric mean) for the most recent five samples is greater than 200 (fresh water) or 35 (salt water) so there is a significant risk of illness and a beach advisory is generally necessary.
- **GREY**: Results not received for a particular beach during this current bathing season, please contact your local government/municipal office to inquire about testing ability.

Under certain circumstances, an Environmental Health Officer may deviate from the above recommendations for a particular beach. If you would like further information, please contact your local <u>Health Protection office</u>.