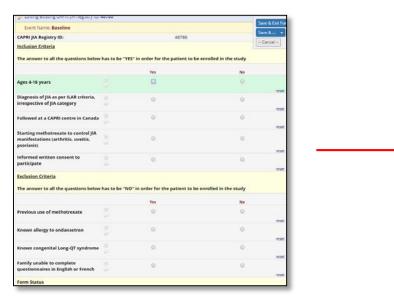

c, randomized trial to evaluate if routine premedication with ondansetron reduces methotrexate (MTX) intolerance
  - Closely linked to the CAPRI Registry

# REDCap in Research OPT-JIA

- National study
  - Same participating sites as the CAPRI Registry
- Patients randomized to:
  - Starting ondansetron at the same time at MTX
  - Starting ondansetron only if the patient develops MTX side effects
- Patients and Physicians will complete questionnaires at each clinic visit

# REDCap in Research OPT-JIA



- Using REDCap as the study database:
  - Clinical data
  - Patient/parent questionnaires
  - Randomization
    - Patients are randomized using a 1:1 ratio using the registry and block randomization by patient weight and centre

# REDCap in Research OPT-JIA

#### Randomization using REDCap







- Summary of why our division continues to use REDCap for research:
  - Capability
  - Availability
  - Flexibility



### REDCap in Clinical Care

#### Pediatric Rheumatology Registry

- Created in 2004, originally using Access
- Tracks all rheumatology patient encounters (4,000/year)
  - Diagnosis, demographics, referrals, trainee & AH involvement
  - <u>Pre-clinic</u>: printed forms to document encounter
  - <u>Post-clinic</u>: data from the forms is entered to the registry
- Managed by the administrative clinical co-ordinator

#### Limitations:

- Overloaded
- Slow and technologically outdated
- Limited customizations





### REDCap in Clinical Care

- Decision to move to a different server, Nov 2017
  - Multiple hurdles
- Rheumatology registry was migrated to REDCap, Dec 2018