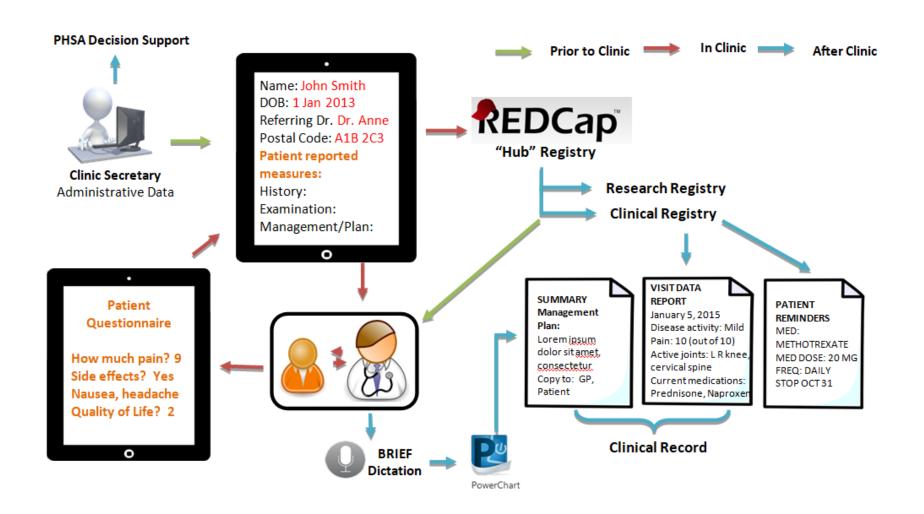

004, originally using Access
- Tracks all rheumatology patient encounters (4,000/year)
  - Diagnosis, demographics, referrals, trainee & AH involvement
  - <u>Pre-clinic</u>: printed forms to document encounter
  - <u>Post-clinic</u>: data from the forms is entered to the registry
- Managed by the administrative clinical co-ordinator

#### Limitations:

- Overloaded
- Slow and technologically outdated
- Limited customizations





### REDCap in Clinical Care

- Decision to move to a different server, Nov 2017
  - Multiple hurdles
- Rheumatology registry was migrated to REDCap, Dec 2018
  - Secure, local server at BCCHRI
  - 3 major changes to database and data collection form
  - Managed by admin coordinator
  - Changes made by research coordinator



### REDCap in Clinical Care - Future



### Questions