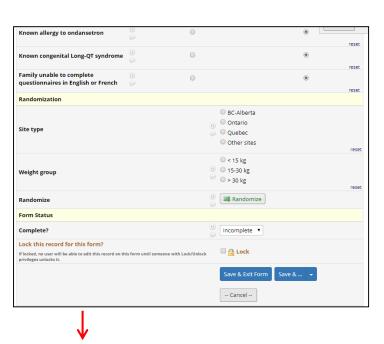

randomized trial to evaluate if routine premedication with ondansetron reduces methotrexate (MTX) intolerance
  - Closely linked to the CAPRI Registry

# REDCap in Research OPT-JIA

- National study
  - Same participating sites as the CAPRI Registry
- Patients randomized to:
  - Starting ondansetron at the same time at MTX
  - Starting ondansetron only if the patient develops MTX side effects
- Patients and Physicians will complete questionnaires at each clinic visit

# REDCap in Research OPT-JIA



- Using REDCap as the study database:
  - Clinical data
  - Patient/parent questionnaires
  - Randomization
    - Patients are randomized using a 1:1 ratio using the registry and block randomization by patient weight and centre

# REDCap in Research OPT-JIA

#### Randomization using REDCap







- Summary of why our division continues to use REDCap for research:
  - Capability
  - Availability
  - Flexibility



### REDCap in Clinical Care

#### Pediatric Rheumatology Registry

- Created in 2004, originally using Access
- Tracks all rheumatology patient encounters (4,000/year)
  - Diagnosis, demographics, referrals, trainee & AH involvement
  - <u>Pre-clinic</u>: printed forms to document encounter
  - <u>Post-clinic</u>: data from the forms is entered to the registry
- Managed by the administrative clinical co-ordinator

#### Limitations:

- Overloaded
- Slow and technologically outdated
- Limited customizations





### REDCap in Clinical Care

- Decision to move to a different server, Nov 2017
  - Multiple hurdles
- Rheumatology registry was migrated to REDCap, Dec 2018
  -