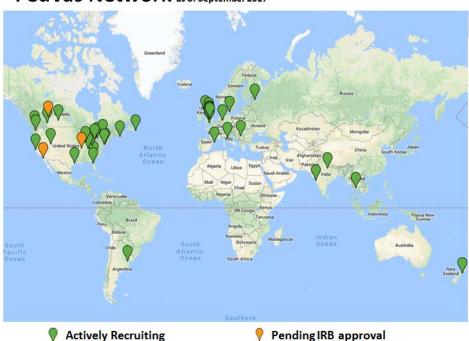

#### International study

- 64 participating sites across the globe
- 560 patients recruited since 2012