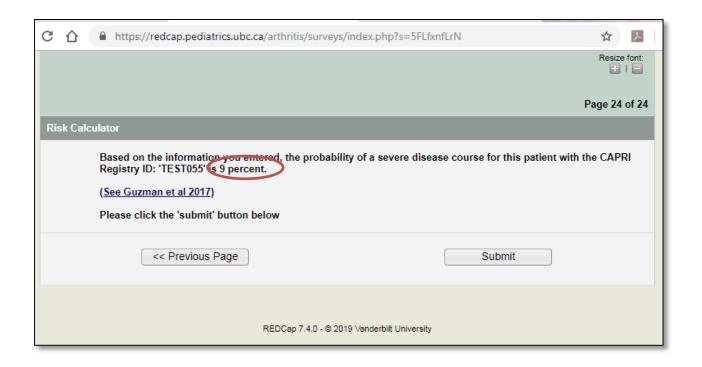

heumatology Investigators Registry (CAPRI Registry)
  - Funded by The Arthritis Society in 2016
  - **Goal:** to collect information on disease course, outcomes and medication adverse events in Canadian children with Juvenile Idiopathic Arthritis



# REDCap in Research CAPRI Registry

- National Registry
  - 13 participating centres across Canada
  - **540** patients enrolled since 2017
- Using REDCap as the registry database
  - Clinical data from physicians
  - Patient and parent questionnaires
- Plugins created to allow simple access to physician forms:
  - Same username and password
  - Forms opened in survey mode



# REDCap in Research CAPRI Registry









# REDCap in Research CAPRI Registry

 To provide answers about the expected disease outcomes for patient and care providers



# REDCap in Research OPT-JIA



- Ondansetron premedicated trial in Juvenile Idiopathic Arthritis (OPT-JIA)
  - Funded by The Arthritis Society in 2018
- **Goal:** Registry based, pragmatic, randomized trial to evaluate if routine premedication with ondansetron reduces methotrexate (MTX) intolerance
  - Closely linked to the CAPRI Registry

# REDCap in Research OPT-JIA

- National study
  - Same participating sites as the CAPRI Registry
- Patients randomized to:
  - Starting ondansetron at the same time at MTX
  - Starting ondansetron only if the patient develops MTX side effects
- Patients and Physicians will complete questionnaires at each clinic visit

# REDCap in Research OPT-JIA



- Using REDCap as the study database:
  - Clinical data
  - Patient/parent questionnaires
  - Randomiz