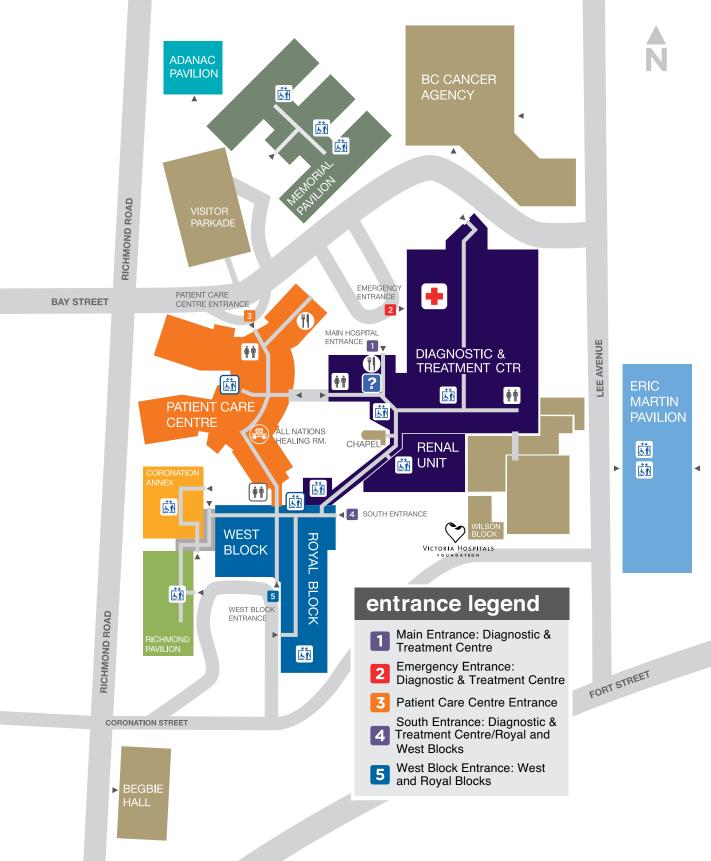

| DIAGNOSTIC & TREATMENT CENT                                                                                                                                                                                                                           | ſRE                                                      | LEVEL                                | MEMORIAL PAVILION                                                                                                                                    |
|-------------------------------------------------------------------------------------------------------------------------------------------------------------------------------------------------------------------------------------------------------|----------------------------------------------------------|--------------------------------------|------------------------------------------------------------------------------------------------------------------------------------------------------|
| Main Foyer<br>Admitting<br>Café (Tim Hortons)<br>Cashier<br>Chaplain<br>Parking Services                                                                                                                                                              |                                                          | 1                                    | Bariatric Program<br>Brain Injury Program<br>Psoriasis Clinic<br>Regional Pain Clinic<br>Seniors Outpatient Clir                                     |
| Patient Information                                                                                                                                                                                                                                   |                                                          |                                      | PATIENT CARE CENT                                                                                                                                    |
| Ambulatory Unit<br>Bronchoscopy<br>Colposcopy<br>Cystoscopy<br>Endoscopy<br>Flexible Sigmoidoscopy/Sigmoidoscopy                                                                                                                                      |                                                          | 1                                    | All Nations' Healing Ro<br>Food Court<br>Gift Shop<br>Inpatient Units—Acute<br>Inpatient Units—Menta                                                 |
| Clinics                                                                                                                                                                                                                                               |                                                          |                                      | ADANAC PAVILION                                                                                                                                      |
| Dermatology Clinic<br>Diabetes Education                                                                                                                                                                                                              | Clinic 3<br>Clinic 7                                     | 1<br>2                               | Outpatient Physiothera                                                                                                                               |
| Electrodiagnotic Svs.—Cardiac<br>Enterostomal Therapy                                                                                                                                                                                                 | Clinic 2<br>Clinic 3                                     | 1<br>1                               | RICHMOND PAVILION                                                                                                                                    |
| Lower Leg Wound Clinic<br>Nutritional Counselling<br>Ophthalmology—Medical<br>Ophthalmology—Surgical<br>Orthopaedic Cast Clinic                                                                                                                       | Clinic 3<br>Clinic 7<br>Clinic 5<br>Clinic 6<br>Clinic 3 | 1<br>2<br>2<br>2                     | Electrodiagnostic Servi<br>Multiple Sclerosis Clini<br>Speech Language Path<br>Victoria Hospice                                                      |
| Pacemaker Clinic                                                                                                                                                                                                                                      | Clinic 2                                                 | 1                                    | ROYAL BLOCK                                                                                                                                          |
| Pre-admission/Anaesthetic<br>Surgical Suture Clinic<br>Transplant Clinic                                                                                                                                                                              | Clinic 1<br>Clinic 3<br>Clinic 4                         | 1<br>1<br>1                          | Internal Medicine Clir<br>Anticoagulation The                                                                                                        |
| General<br>Cardiovascular Unit (CVU)<br>Chapel (always open—access via D&T Hallway)<br>Coronary Care Unit (CCU)                                                                                                                                       |                                                          | 3<br>2<br>3                          | Antimicrobial Thera<br>Medical Day Care<br>Home IV Program<br>IV Therapy Clinic<br>Urgen Medical Asse                                                |
| Echocardiography<br>Electro Convulsive Therapy<br>Emergency Department and Area C<br>Intensive Care Unit (ICU)<br>Medical Imaging (x-ray, CT, fluoroscopy, ultrasound)<br>Pharmacy (retail)<br>Surgical Day Care<br>Surgical Services/Operating Rooms |                                                          | 3<br>3<br>1<br>5<br>1<br>1<br>3<br>3 | Respiratory<br>Adult Community R<br>Adult Cystic Fibrosi<br>Blood Gases<br>Home Oxygen Prog<br>Overnight Oximetry<br>Pulmonary Function<br>Sleep Lab |
| RENAL UNIT                                                                                                                                                                                                                                            |                                                          | LEVEL                                | General<br>Atrial Fibrillation Cli                                                                                                                   |
| Haemodialysis<br>Kidney Care Clinic                                                                                                                                                                                                                   |                                                          | 1<br>2                               | Cardiac and Respir<br>Heart Function Clin<br>Home Renal Dialysi                                                                                      |
| ERIC MARTIN PAVILION                                                                                                                                                                                                                                  |                                                          | LEVEL                                | TB Program<br>Volunteer Resource                                                                                                                     |
| Psychiatric Day Hospital<br>Victoria Mental Health Services                                                                                                                                                                                           |                                                          | 6<br>1                               | WEST BLOCK                                                                                                                                           |
| CORONATION ANNEX                                                                                                                                                                                                                                      |                                                          | LEVEL                                | Nuclear Medicine-Bo                                                                                                                                  |
| Medical Library<br>Island Medical Program                                                                                                                                                                                                             |                                                          | 1<br>1                               | Outpatient Laboratory<br>Transcranial Magnetics<br>Electro Therapy (ECT)                                                                             |

| MORIAL PAVILION                                                                                                                                                                                                                                                                                                                                                                                                      |                                                                            | LEVEL                 |
|----------------------------------------------------------------------------------------------------------------------------------------------------------------------------------------------------------------------------------------------------------------------------------------------------------------------------------------------------------------------------------------------------------------------|----------------------------------------------------------------------------|-----------------------|
| atric Program<br>n Injury Program<br>riasis Clinic<br>ional Pain Clinic<br>ors Outpatient Clinic                                                                                                                                                                                                                                                                                                                     | Homer Wing<br>Kenning Wing<br>Kenning Wing<br>Kenning Wing<br>Kenning Wing | 1<br>1<br>3<br>2<br>1 |
| TIENT CARE CENTRE                                                                                                                                                                                                                                                                                                                                                                                                    |                                                                            | LEVEL                 |
| lations' Healing Room<br>d Court<br>Shop<br>tient Units—Acute Care<br>tient Units—Mental Health                                                                                                                                                                                                                                                                                                                      | Atrium<br>Retail Wing<br>Atrium                                            | 1<br>1<br>1-8<br>1-2  |
| ANAC PAVILION                                                                                                                                                                                                                                                                                                                                                                                                        |                                                                            | LEVEL                 |
| patient Physiotherapy                                                                                                                                                                                                                                                                                                                                                                                                |                                                                            | 1                     |
| CHMOND PAVILION                                                                                                                                                                                                                                                                                                                                                                                                      |                                                                            | LEVEL                 |
| trodiagnostic Services—Neurolog<br>iple Sclerosis Clinic<br>ech Language Pathology<br>oria Hospice                                                                                                                                                                                                                                                                                                                   | у                                                                          | 2<br>2<br>2<br>3      |
| YAL BLOCK                                                                                                                                                                                                                                                                                                                                                                                                            |                                                                            | LEVEL                 |
| rnal Medicine Clinic<br>Anticoagulation Therapy Clinic<br>Antimicrobial Therapy Clinic (OPAT<br>Medical Day Care<br>Home IV Program<br>V Therapy Clinic<br>Jrgen Medical Assessment Clinic (<br>piratory<br>Adult Community Respiratory<br>Adult Community Respiratory<br>Adult Cystic Fibrosis Clinic<br>Blood Gases<br>Home Oxygen Program<br>Overnight Oximetry Clinic<br>Pulmonary Function Testing<br>Sleep Lab |                                                                            | 1                     |
| <b>eral</b><br>Atrial Fibrillation Clinic<br>Cardiac and Respiratory Rehab<br>Heart Function Clinic<br>Home Renal Dialysis Program<br>TB Program<br>Volunteer Resources Office                                                                                                                                                                                                                                       |                                                                            | 3<br>3<br>1<br>4<br>4 |
| ST BLOCK                                                                                                                                                                                                                                                                                                                                                                                                             |                                                                            | LEVEL                 |
| lear Medicine—Bone Scan/Bone E<br>batient Laboratory<br>scranial Magnetic Stimulation (rTN<br>tro Therapy (ECT)                                                                                                                                                                                                                                                                                                      | -                                                                          | 1<br>1<br>1<br>1      |