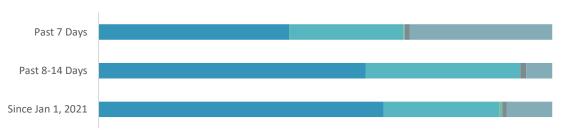

## **CASE EXPOSURES**

| EXPOSURE LEGEND |  |                                                   | 7-Day | 8-14 Day | Jan 1, 21 |
|-----------------|--|---------------------------------------------------|-------|----------|-----------|
|                 |  | Linked to a confirmed case, cluster or outbreak   | 42%   | 59%      | 63%       |
|                 |  | Case had exposure through unknown contact (in BC) | 25%   | 34%      | 25%       |
|                 |  | Case had domestic travel exposure, outside of BC  | <1%   | <1%      | 1%        |
|                 |  | Case had international travel exposure            | 1%    | 1%       | 1%        |
|                 |  | Information not yet available                     | 31%   | 6%       | 10%       |
|                 |  |                                                   |       |          |           |