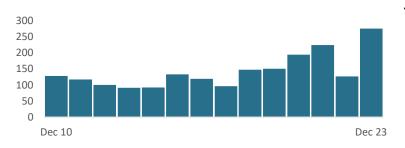

# **NUMBER OF NEW CASES PER DAY 3**

TREND - PAST 7 DAYS
VS. 7 DAYS PRIOR

**Data note 3**: Island Health daily counts may differ from BCCDC due to differences in reporting timeframes.

Updated: Dec 24, 2021

Contact: info@islandhealth.ca