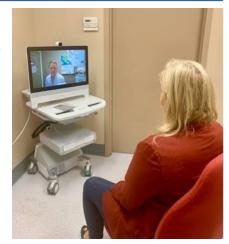

#### **TELEHEALTH:**

Telehealth allows you to "meet" with your out-of-town health care provider using technology over our secure and private network. Telehealth can connect you to your clinician in communities on Vancouver Island or even to providers in Vancouver or in another province.

#### **CHECKING IN FOR YOUR APPOINTMENT:**

To check in for your appointment go to the front desk of the health centre and mention you are here for a Telehealth appointment. Once you are registered, they will direct you to the Telehealth room where the Telehealth equipment is located.