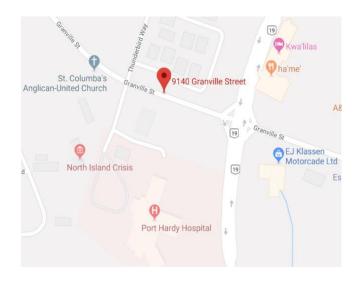

## PORT HARDY PRIMARY CARE CENTRE (PHPCC)

**SITE/BUILDING:** Port Hardy Primary Health Care Centre

**ADDRESS:** 9140 Granville Street, Port Hardy, BC VON 2P0

#### MAP OF SITE LOCATION: