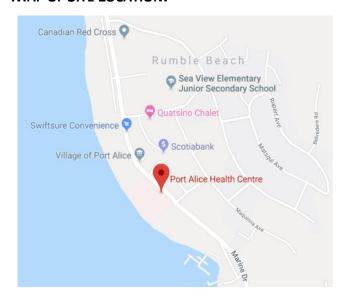

lice, BC VON 2NO

#### **TELEHEALTH:**

Telehealth allows you to "meet" with your out-of-town health care provider using technology over our secure and private network. Telehealth can connect you to your clinician in communities on Vancouver Island or even to providers in Vancouver or in another province.

### **CHECKING IN FOR YOUR APPOINTMENT:**

To check in for your appointment go to the front office of the health centre and mention you are here for a Telehealth appointment. Once you are registered, they will direct you to the Telehealth room where the Telehealth equipment is located.



### QUESTIONS ABOUT YOUR TELEHEALTH APPOINTMENT?

If you have any questions regarding your appointment, please call your health care provider who scheduled the appointment.

#### MAP OF SITE LOCATION: