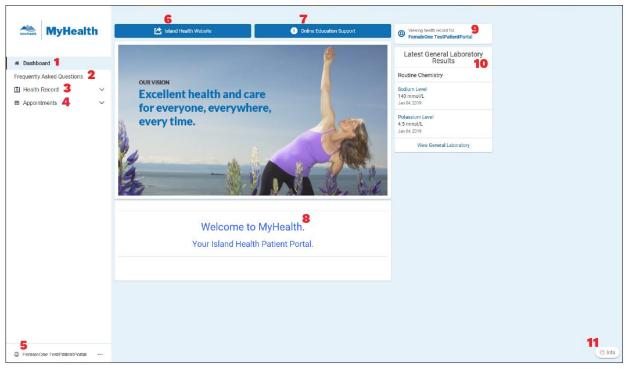

| 1. | Dashboard                  | Your MyHealth home page; where your personal account information appears.                                                                                                                                                                                                                                                                                                                                                                                                                     |  |  |  |  |
|----|----------------------------|-----------------------------------------------------------------------------------------------------------------------------------------------------------------------------------------------------------------------------------------------------------------------------------------------------------------------------------------------------------------------------------------------------------------------------------------------------------------------------------------------|--|--|--|--|
| 2. | Frequently Asked Questions | Click to read answers to common questions about MyHealth.                                                                                                                                                                                                                                                                                                                                                                                                                                     |  |  |  |  |
| 3. | Health Record              | Click to see your Laboratory results and Imaging reports.                                                                                                                                                                                                                                                                                                                                                                                                                                     |  |  |  |  |
| 4. | Appointments               | Click to see your scheduled appointments.                                                                                                                                                                                                                                                                                                                                                                                                                                                     |  |  |  |  |
| 5. | Account                    | Shows the name of the person who is logged in to MyHealth.                                                                                                                                                                                                                                                                                                                                                                                                                                    |  |  |  |  |
|    | Management                 | Click the ellipsis () to see your account details.                                                                                                                                                                                                                                                                                                                                                                                                                                            |  |  |  |  |
|    |                            | <ul> <li>Account is where you can update your name within MyHealth, your log in email address, or your MyHealth password</li> <li>Notifications is where you can update your email address (notifications from MyHealth are sent to this email address).</li> <li>Access Logs is where you can see when you previously logged in to MyHealth.</li> <li>Help gives you the MyHealth Help Desk number and examples of when you should call for help regarding your MyHealth account.</li> </ul> |  |  |  |  |

## **MyHealth Dashboard Overview**

| 6. Island Health Website               | Click to go to the Island Health website.                                                                                                                                                                                  |
|----------------------------------------|----------------------------------------------------------------------------------------------------------------------------------------------------------------------------------------------------------------------------|
| 7. Online Education<br>Support         | Click to go to HealthLinkBC, where you can find non-emergency health information.                                                                                                                                          |
| 8. Welcome to MyHealth                 | Displays general Island Health messages about MyHealth.                                                                                                                                                                    |
| 9. Name                                | Shows the name of the person whose MyHealth information you are viewing.                                                                                                                                                   |
| 10. Latest General<br>Laboratory Resul | A list of your most recent laboratory results.  ts                                                                                                                                                                         |
| 11. Info                               | Click to get your Support ID.  Note: You need your Support ID if you call the MyHealth Help Desk for technical support.  You can also see the most current <i>Terms of Use</i> and <i>Privacy Policy</i> by clicking Info. |