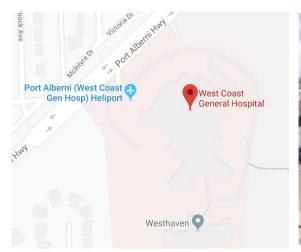

## WEST COAST GENERAL HOSPITAL (WCGH)

**SITE/BUILDING:** West Coast General Hospital

**ADDRESS:** 3949 Port Alberni Highway, Port Alberni, BC V9Y 4S1

#### MAP OF SITE LOCATION:

Modified: 15-05-14