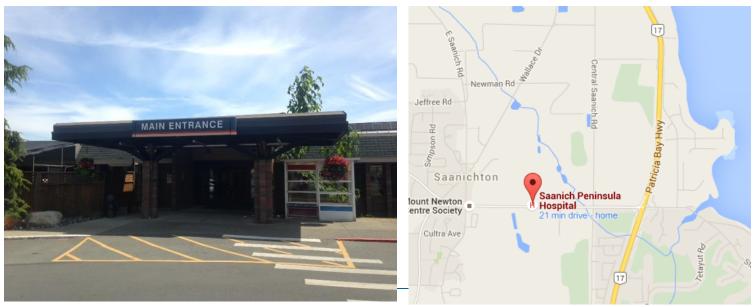

# SITE/BUILDING: Main building

ADDRESS: 2166 Mt. Newton X Road, Saanichton

#### **TELEHEALTH CHECK IN:**

To check in for your appointment, please go to the main entrance where you will find the volunteer information desk and mention you have a Telehealth appointment. If you find the volunteer desk unattended, please proceed to the Administration office in the main lobby for assistance. Please do not go to the emergency. Once you have checked in, the volunteers (called the "Guiding Stars"), will bring you to the Telehealth room where the equipment is located.

## MAP OF SITE LOCATION:

**Telehealth** *Tel: 250-519-1944 or local 11944* <u>*Telehealth@viha.ca*</u>

Excellent care, for everyone, everywhere, every time.

Page **1** of **1 Modified:** 04/05/2018