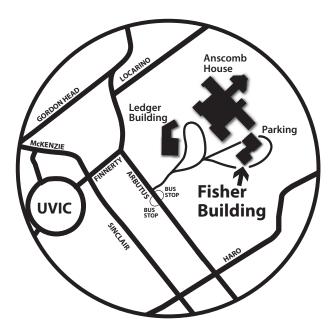

We are located at 2400 Arbutus Road in the Fisher Building just south of Finnerty Road, near the University of Victoria.

## **PARKING**

Parking for our clients is free. Follow the road to the right and look for the signs that say Fisher Building. Follow the arrow, driving around to the front (ocean side) of the Fisher Building and park in any space marked "Client Parking".

## **TRANSIT**

BC Transit services Queen Alexandra Centre on Arbutus Road via Route #11. Please call BC Transit Busline at 250-382-6161 or visit www.bctransit.com for schedules.