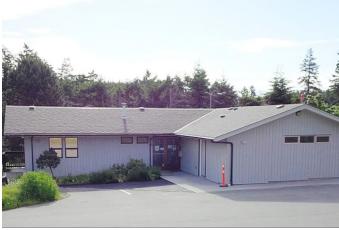

# MAYNE ISLAND HEALTH UNIT (MIHU)

**SITE/BUILDING:** Mayne Island Health Unit

ADDRESS: 526 Felix Jack Road, Mayne Island, BC V0N 2J2