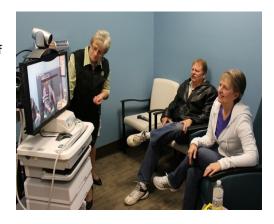

#### **TELEHEALTH:**

Telehealth allows you to "meet" with your out-of-town health care provider using technology over our secure and private network. Telehealth can connect you to your clinician here on Vancouver Island (at the Nanaimo Kidney Care Clinic, for example) or even to providers in Vancouver or in another province.

### **CHECKING IN FOR YOUR APPOINTMENT:**

Please go to the front office of the health unit and mention you are here for a Telehealth appointment. Once you are checked in, the staff will direct you to the room where the Telehealth equipment is located.