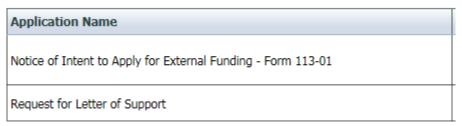

3) On the next screen, select the correct form under **RCB (Awards)**, under the column titled Application Name, and click on it to be taken through to that form: