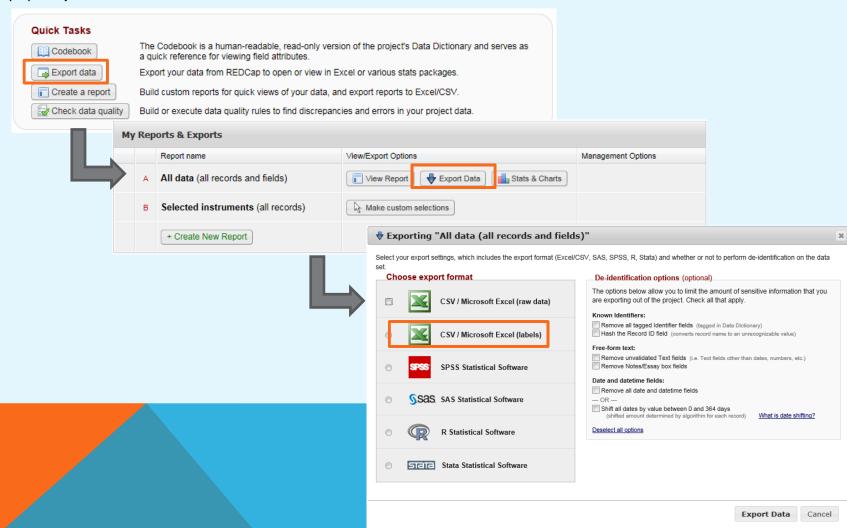

| kvotova (Kristine Votova)                                                       | 05/31/2016                                  | _                                               | ×                              | ×              | ×                        | Full Data Set       | <b>V</b>                       | <b>4</b>                          | ×        | ×                      |   |

(ii) Reminders to review the User Access Dashboard:

ATTENTION REQUESTED: You last accessed the User Access Dashboard 50 days ago. It is recommended that you access the User Access Dashboard at least once a month to review which users still have access to your projects.

Go to User Access Dashboard

(iii) Automatic suspension of accounts due to inactivity

### **EXTRACTION ABILITY**

#### (1) Export Data:



### **EXTRACTION ABILITY**

#### (2) Create a Report



# DOUBLE DATA ENTRY (DDE)





| Subject_id | cta_dn (set A) | cta_dn (set B) |  |  |  |
|------------|----------------|----------------|--|--|--|
| 1          | 0              | 0              |  |  |  |
| 2          | 0              | 0              |  |  |  |
| 3          | 1              | 1              |  |  |  |
| 4          | 0              | 1              |  |  |  |

### **AUDIT INFORMATION**

- Compliant with Good Clinical Practice
- If you accidently overwrite a data point, you can look back and find your earlier data value.



# **EXCELLENT SUPPORT TEAM**



Hats off to Victor & Nathan!

- Phone/email support
- User training
- Database back-up



# **THANK YOU!**



Island Health REDCap Day March 3, 2016