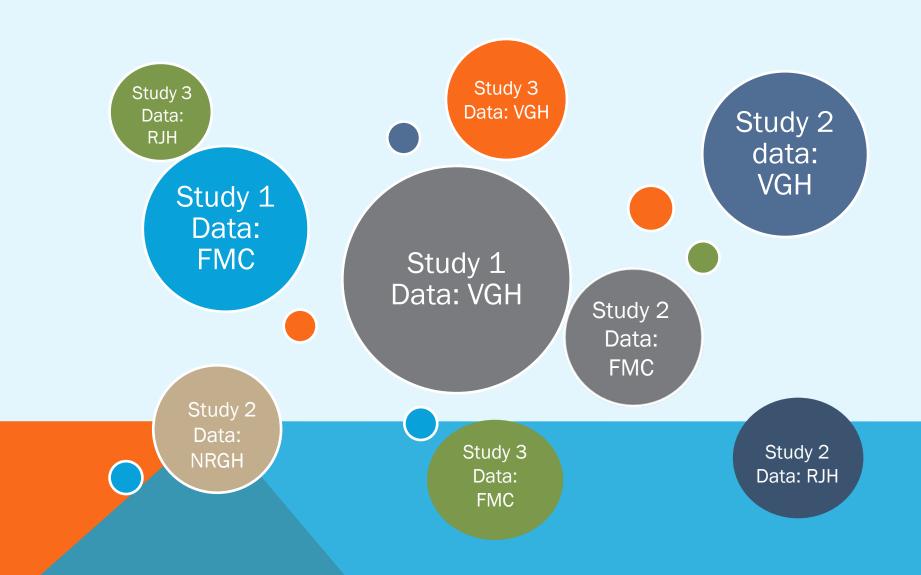

# **MULTIPLE SITES**

Nanaimo Regional General Hospital

Victoria General Hospital

Royal Jubilee Hospital

Foothills Medical Center

# MULTISITE PATIENT ENROLMENT

Nanaimo Regional General Hospital

Victoria General Hospital

Foothills Medical Center

Royal Jubilee Hospital