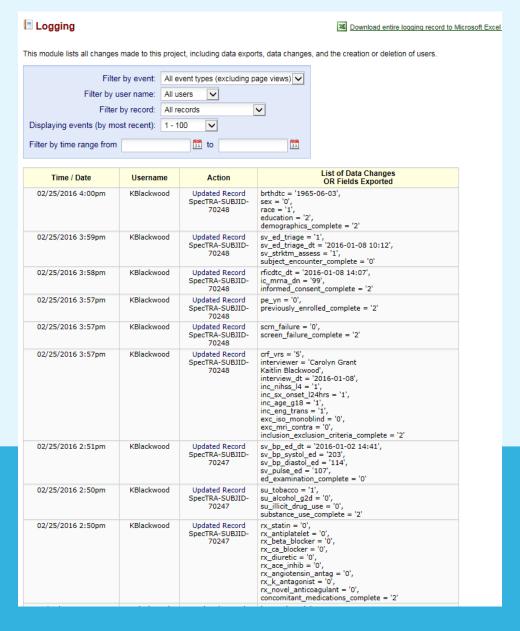

### **AUDIT INFORMATION**

- Compliant with Good Clinical Practice
- If you accidently overwrite a data point, you can look back and find your earlier data value.