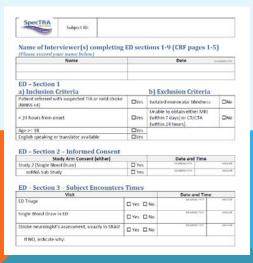

### **CLINICAL DATA**

- Paper based (source document)
- ~20-25 pages of data per patient
- CRF is completed by physicians, nurses and clinical research assistants

#### Case Report Form (CRF)