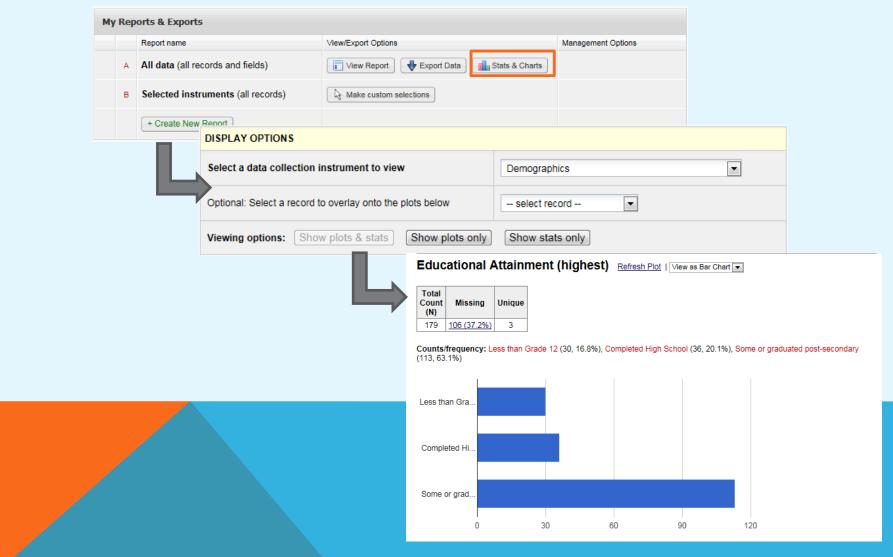

| 05/31/2016                                  | _                                               | ×                              | ×              | ×                        | Full Data Set       | <b>V</b>                       | <b>4</b>                          | ×        | ×                      |   |

(ii) Reminders to review the User Access Dashboard:

ATTENTION REQUESTED: You last accessed the User Access Dashboard 50 days ago. It is recommended that you access the User Access Dashboard at least once a month to review which users still have access to your projects.

Go to User Access Dashboard

(iii) Automatic suspension of accounts due to inactivity

### **EXTRACTION ABILITY**

#### (1) Export Data:



### **EXTRACTION ABILITY**

#### (2) Create a Report



# DOUBLE DATA ENTRY (DDE)





| Subject_id | cta_dn (set A) | cta_dn (set B) |  |  |  |
|------------|----------------|----------------|--|--|--|
| 1          | 0              | 0              |  |  |  |
| 2          | 0              | 0              |  |  |  |
| 3          | 1              | 1              |  |  |  |
| 4          | 0              | 1              |  |  |  |

### **AUDIT INFORMATION**

- Compliant with Good Clinical Practice
- If you accidently overwrite a data point, you can look back and find your earlier data value.



# **EXCELLENT SUPPORT TEAM**



Hats off to Victor & Nathan!

- Phone/email support
- User training
- Database back-up



# **THANK YOU!**



Island Health REDCap Day March 3, 2016