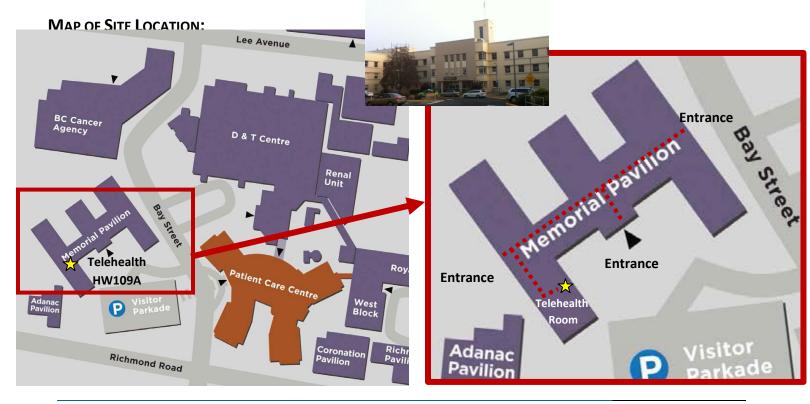

## VICTORIA, ROYAL JUBILEE HOSPITAL

SITE/BUILDING: Memorial Pavilion

ADDRESS: 1952 Bay Street, Victoria, BC, V8R 1J8

## **TELEHEALTH CHECK IN:**

Please go Memorial Pavilion and go to HW109A. There is parking available on Adanac Street (just off Richmond) or in the Parkade beside Memorial Pavilion.