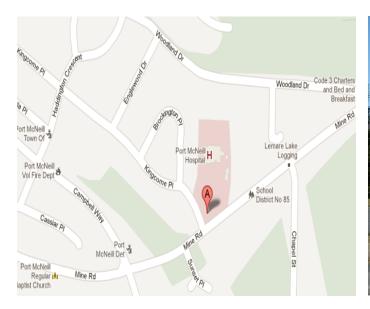

# **Telehealth Client Way-Finding**

## PORT McNeill Hospital

**SITE/BUILDING:** Port McNeill Hospital

ADDRESS: 2750 Kingcome Place, Port McNeill, BC VON 2R0

#### **TELEHEALTH CHECK IN:**

To check in for your appointment go to the front office of the hospital and mention you are here for a Telehealth appointment. Once you are registered, they will direct you to the Telehealth room where the Telehealth equipment is located.



### Do You Have any Questions?

Telehealth allows you to "meet" with your out-of-town health care provider using technology over our secure and private network. If you have any questions please call your health care provider who scheduled the appointment e.g. BC Children's and Women's, UBC Hospital, BC Cancer Agency, etc.

#### MAP OF SITE LOCATION: