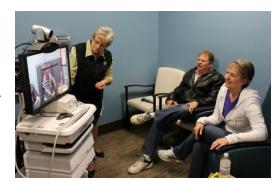

#### **TELEHEALTH CHECK IN:**

To check in for your appointment go to the front office of the hospital and mention you are here for a Telehealth appointment. Once you are registered, they will direct you to the Telehealth room where the Telehealth equipment is located.