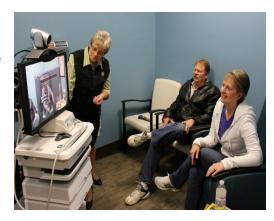

#### **TELEHEALTH CHECK IN:**

To check in for your appointment enter through the main entrance of the Health Centre and follow the signs for Urgent Care reception; mention you are here for a Telehealth appointment. Once you are registered, the staff will direct you to the Telehealth room where the Telehealth equipment is located.

### Do You Have any Questions?

Telehealth allows you to "meet" with your out-of-town health care provider using technology over our secure and private network. If you have any questions please call your health care provider who scheduled the appointment e.g. BC Children's and Women's, UBC Hospital, BC Cancer Agency, etc.