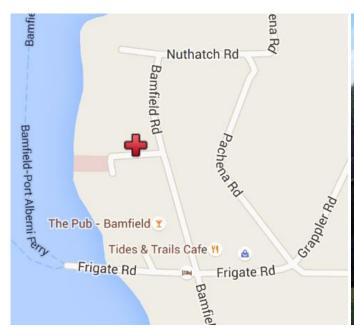

alth Client Way-Finding**

## BAMFIELD HEALTH CENTRE (BAM)

SITE/BUILDING: Bamfield Health Centre

**ADDRESS:** 353 Bamfield Rd (PO Box 40), Bamfield, BC VOR 1B0

#### **TELEHEALTH CHECK IN:**

To check in for your appointment go to the front office of the health centre and mention you are here for a Telehealth appointment. Once you are registered, the staff will direct you to the Telehealth room where the Telehealth equipment is located.

### Do You Have any Questions?

Telehealth allows you to "meet" with your out-of-town health care provider using technology over our secure and private network. If you have any questions, please call your health care provider who scheduled the appointment e.g. BC Children's and Women's, UBC Hospital, BC Cancer Agency, etc.



#### MAP OF SITE LOCATION: