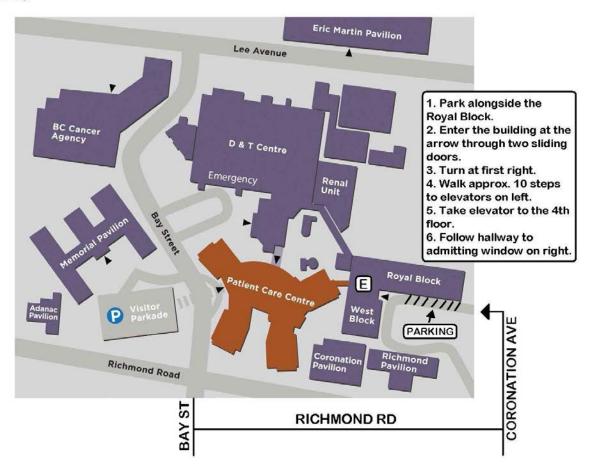

- Please report to the Respiratory Education Centre <u>10 minutes prior to your scheduled</u> <u>appointment</u>.
- Check-in at Respiratory Reception in the Royal Block, 4<sup>th</sup> Floor. This is in the older part of the Royal Jubilee Hospital. (please see map below)
- If your appointment is for after 3:00 pm, please proceed directly to waiting room, Room 410 and our respiratory educator will meet you there.

#### Parking:

Parking is available next to the Royal Block building (please see map enclosed). You will need \$2.75 change or credit card. Parking is limited, so please allow enough time to park and walk to the Royal Block.

# **Royal Jubilee Hospital Campus**