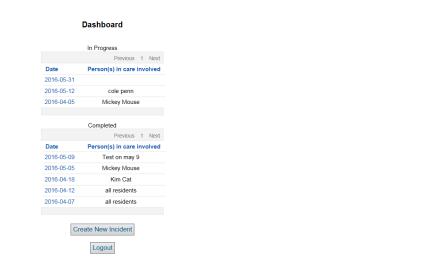

## Please have all incident information ready prior to logging in as the Reportable Incident Form is limited to 45 minutes.

8. Select the login button and you will be taken to this page, called the dashboard.

There are two categories of files on this page. The first category is incidents that are *In Progress*, i.e. have been saved and can be opened to continue with data entry and submission, and second, the *Completed Incidents*-incidents that have been submitted to the community care program. As this is the first time using the e-incident page, there will be no files here.

9. Selecting the new incident button will take you to a new incident form.

To save the incident, select the save button. The incident will **not** be submitted, and will be retrievable from the dashboard page. If you wish to review the data you entered, select the Review button. Once satisfied with the document, please print a copy for your records and select the submit button. This sends the document to the Island Health database, as well as a notification to the Licensing Officer that an incident has been submitted. A copy is **not** sent to your Funding body. Please send a copy to them using your current process.