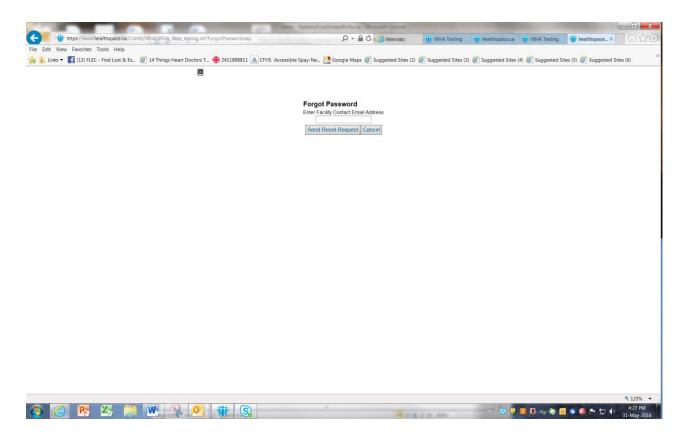

Or if you have forgotten your password, select the Forgot Password

<sup>d</sup> button.

| (C) iii https://www.healthspace.ca/Clients/VIHA/VIHA_Web_testing.nsf/Login.xsp                                                                                                                                                          | 🔎 👻 🔒 🖒 🌔 New tab                                                                                 | 1994 - Han 14 - Han 14 | healthspace.ca        | db an a mar         | <b>iii</b> healthspace × |          |  |  |  |
|-----------------------------------------------------------------------------------------------------------------------------------------------------------------------------------------------------------------------------------------|---------------------------------------------------------------------------------------------------|------------------------|-----------------------|---------------------|--------------------------|----------|--|--|--|
| File Edit View Favorites Tools Help                                                                                                                                                                                                     |                                                                                                   | VIHA Testing           | I nearthspace.ca      | VIHA Testing        | I nealthspace ×          | 6 2 9    |  |  |  |
|                                                                                                                                                                                                                                         | inav-Ne 🍱 Google Maps 🙈 Suggested Sites (2)                                                       | Suggested Sites (3     | ) 🍯 Suggested Sites ( | (4) 🍘 Suggested Sit | tes (5) 💣 Suggested Si   | w (6)    |  |  |  |
| 🚖 🗼 Links 🔻 🛐 (13) FLEC - Find Lost & Es 🦉 14 Things Heart Doctors T 🌞 2411898811 🚵 CFHS Accessible Spay-Ne 💱 Google Maps 🖉 Suggested Sites (2) 🖉 Suggested Sites (3) 🦉 Suggested Sites (4) 🦉 Suggested Sites (5) 🦉 Suggested Sites (6) |                                                                                                   |                        |                       |                     |                          |          |  |  |  |
|                                                                                                                                                                                                                                         |                                                                                                   |                        |                       |                     |                          |          |  |  |  |
|                                                                                                                                                                                                                                         |                                                                                                   |                        |                       |                     |                          |          |  |  |  |
| Login                                                                                                                                                                                                                                   |                                                                                                   |                        |                       |                     |                          |          |  |  |  |
| Туре                                                                                                                                                                                                                                    |                                                                                                   |                        |                       |                     |                          |          |  |  |  |
|                                                                                                                                                                                                                                         | City                                                                                              |                        |                       |                     |                          |          |  |  |  |
|                                                                                                                                                                                                                                         | Facility                                                                                          |                        |                       |                     |                          |          |  |  |  |
|                                                                                                                                                                                                                                         |                                                                                                   | ~                      |                       |                     |                          |          |  |  |  |
|                                                                                                                                                                                                                                         | Password                                                                                          |                        |                       |                     |                          |          |  |  |  |
|                                                                                                                                                                                                                                         |                                                                                                   |                        |                       |                     |                          |          |  |  |  |
|                                                                                                                                                                                                                                         | Login                                                                                             |                        |                       |                     |                          |          |  |  |  |
|                                                                                                                                                                                                                                         | Forgot Password                                                                                   |                        |                       |                     |                          |          |  |  |  |
|                                                                                                                                                                                                                                         | Change Password                                                                                   |                        |                       |                     |                          |          |  |  |  |
|                                                                                                                                                                                                                                         |                                                                                                   |                        |                       |                     |                          |          |  |  |  |
| Please have all<br>Report                                                                                                                                                                                                               | incident information ready prior to logging in as<br>able Incident Form is limited to 45 minutes. | the                    |                       |                     |                          |          |  |  |  |
|                                                                                                                                                                                                                                         |                                                                                                   |                        |                       |                     |                          |          |  |  |  |
|                                                                                                                                                                                                                                         |                                                                                                   |                        |                       |                     |                          |          |  |  |  |
|                                                                                                                                                                                                                                         |                                                                                                   |                        |                       |                     |                          |          |  |  |  |
|                                                                                                                                                                                                                                         |                                                                                                   |                        |                       |                     |                          |          |  |  |  |
|                                                                                                                                                                                                                                         |                                                                                                   |                        |                       |                     |                          |          |  |  |  |
|                                                                                                                                                                                                                                         |                                                                                                   |                        |                       |                     |                          |          |  |  |  |
|                                                                                                                                                                                                                                         |                                                                                                   |                        |                       |                     |                          |          |  |  |  |
|                                                                                                                                                                                                                                         |                                                                                                   |                        |                       |                     |                          |          |  |  |  |
|                                                                                                                                                                                                                                         |                                                                                                   |                        |                       |                     |                          |          |  |  |  |
|                                                                                                                                                                                                                                         |                                                                                                   |                        |                       |                     |                          |          |  |  |  |
|                                                                                                                                                                                                                                         |                                                                                                   |                        |                       |                     |                          |          |  |  |  |
|                                                                                                                                                                                                                                         |                                                                                                   |                        |                       |                     |                          |          |  |  |  |
|                                                                                                                                                                                                                                         |                                                                                                   |                        |                       |                     |                          | a 125% 🔻 |  |  |  |
| 🚱 🏉 💽 🏊 🚞 🎹 🤗 👧 🏶 🚱                                                                                                                                                                                                                     |                                                                                                   |                        | 🚔 🧕 🐻                 | 🖪 🖲 🔩 🔕 🚺           | 🕒 🗗 🐌 🕲                  | 11.1     |  |  |  |

You will need to enter the facility contact email. *This email must be provided to the health authority prior to using this function. Please notify you Licensing Officer which email you will be using.* 