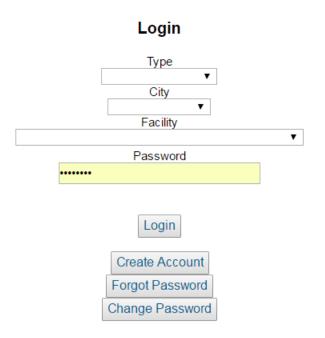

Select the link for Community Care Incident Reporting. You will be taken to this page.

| Login           |
|-----------------|
| Туре            |
| City            |
| Facility        |
| Password        |
| •••••           |
| Login           |
| Create Account  |
| Forgot Password |
| Change Password |

Please have all incident information ready prior to logging in as the Reportable Incident Form is limited to 45 minutes.

- 4. Select Create Account
- 5. Select the down arrows to find the name of the facility you wish to enter an incident form for, and the facility contact email address. **IMPORTANT- Island Health must have the facility contact email; please inform your Licensing Officer what email address you will be using**.
- 6. An email will be sent to the facility contact with instructions and a link to create a password.