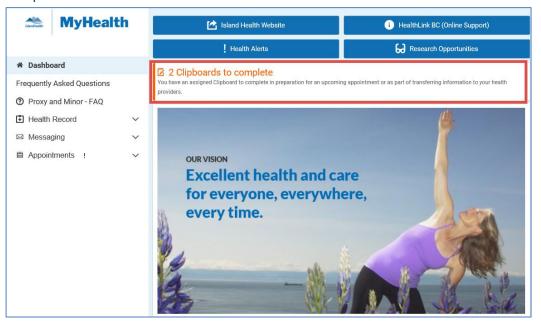

#### To view clipboard forms from the MyHealth home page:

1. From the **MyHealth** home page, click the notification card that shows there is a clipboard(s) to complete.

2. When the Clipboards window appears, click Clipboards and then Clipboard List.