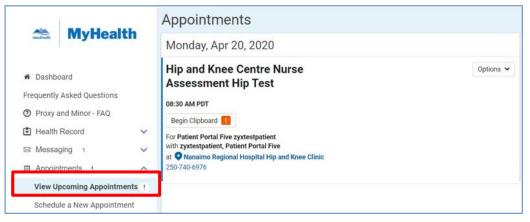

### To view clipboard forms from Appointments:

1. From your **MyHealth Dashboard** menu, click **Appointments** and then select **View Upcoming Appointments**.

2. In the **Appointments** section, click **Begin Clipboard** to open the clipboard for this appointment.

**Note:** If any upcoming appointments have a clipboard associated with it, an exclamation mark (!) appears beside the menu and a **Begin Clipboard** button appears in the appointment details.

| Maintained by: | Island Health | Version Date: | 30-Apr-2020 | Page 1 of 6 |
|----------------|---------------|---------------|-------------|-------------|
|----------------|---------------|---------------|-------------|-------------|