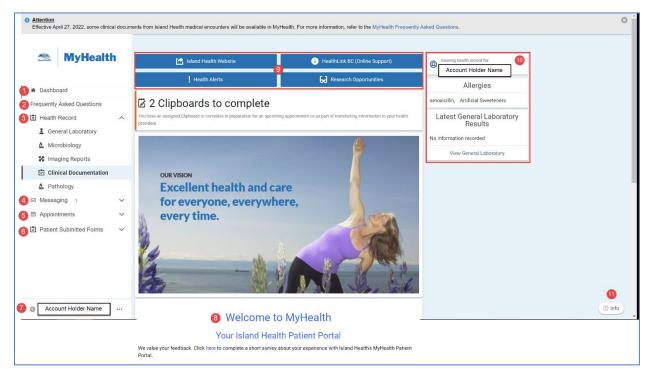

## **MyHealth Overview**

When you log into the MyHealth patient portal, links to all of your MyHealth account information appear in the **Dashboard**. There are also links to help you find more information about MyHealth and other relevant services.

| 1. Dashboard         | Your MyHealth home page; where your personal account information            |  |  |  |  |
|----------------------|-----------------------------------------------------------------------------|--|--|--|--|
|                      | appears.                                                                    |  |  |  |  |
| 2. Frequently Asked  | Click to read answers to common questions about MyHealth.                   |  |  |  |  |
| Questions            |                                                                             |  |  |  |  |
| 3. Health Record     | Click to see your results, reports and clinical documents:                  |  |  |  |  |
|                      | General Laboratory                                                          |  |  |  |  |
|                      | <ul> <li>Microbiology</li> </ul>                                            |  |  |  |  |
|                      | Imaging Reports                                                             |  |  |  |  |
|                      | Clinical Documentation                                                      |  |  |  |  |
|                      | <ul> <li>Pathology</li> </ul>                                               |  |  |  |  |
| 4. Messaging         | Click to manage messages sent to or received by your health care            |  |  |  |  |
|                      | provider Please note, messaging is only available in select clinical areas. |  |  |  |  |
| 5. Appointments      | Click to see your scheduled appointments.                                   |  |  |  |  |
|                      |                                                                             |  |  |  |  |
| 6. Patient Submitted | Click to see your sent or completed clipboards. Please note, clipboards     |  |  |  |  |
| Forms                | are only available in select clinical areas.                                |  |  |  |  |

## **MyHealth Dashboard Overview**

| 7.  | Account                          | Shows the name of the person who is logged in to MyHealth.                                                                            |  |  |  |
|-----|----------------------------------|---------------------------------------------------------------------------------------------------------------------------------------|--|--|--|
|     | Management                       | Click the ellipsis () to see your account details.                                                                                    |  |  |  |
|     |                                  | <ul> <li>Account is where you can update your name within MyHealth,</li> </ul>                                                        |  |  |  |
|     |                                  | your log in email address, or your MyHealth password.                                                                                 |  |  |  |
|     |                                  | <ul> <li>Notifications is where you can update your email address</li> </ul>                                                          |  |  |  |
|     |                                  | (notifications from MyHealth are sent to this email address).                                                                         |  |  |  |
|     |                                  | <ul> <li>Access Logs is where you can see when you previously logged in<br/>to MyHealth.</li> </ul>                                   |  |  |  |
|     |                                  | Help gives you the MyHealth Help Desk number and examples of                                                                          |  |  |  |
|     |                                  | when you should call for help regarding your MyHealth account.                                                                        |  |  |  |
| 8.  | Welcome to Island                | Displays general Island Health messages about MyHealth.                                                                               |  |  |  |
|     | Health                           |                                                                                                                                       |  |  |  |
| 9.  | Online Education                 | Click resource links where you can find non-emergency health                                                                          |  |  |  |
|     | Support                          | information.                                                                                                                          |  |  |  |
|     |                                  | Island Health Website                                                                                                                 |  |  |  |
|     |                                  | HealthLink BC (Online Support)                                                                                                        |  |  |  |
|     |                                  | Health Alerts                                                                                                                         |  |  |  |
|     |                                  | Research Opportunities                                                                                                                |  |  |  |
| 10. | Name & Recent Laboratory Results | Displays the name of the person whose MyHealth information you are viewing; notable for those who have proxy access to someone else's |  |  |  |
|     |                                  | A list of your react recent laboratory receits                                                                                        |  |  |  |
|     |                                  | A list of your most recent laboratory results.                                                                                        |  |  |  |
| 11. | . Info                           | Click to get your Support ID.                                                                                                         |  |  |  |
|     |                                  | <b>Note</b> : You need your Support ID if you call the MyHealth Help Desk for technical support.                                      |  |  |  |
|     |                                  | You can also see the most current <i>Terms of Use</i> and <i>Privacy Policy</i> by clicking <b>Info</b> .                             |  |  |  |